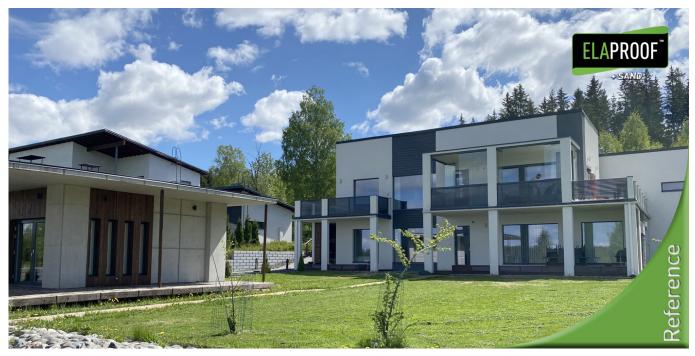

## Coating of the terrace and stairs 90 m<sup>2</sup> | Kytäjä

## **Vareinformasjon**

Kunde: Private house

Mål: Waterproofing of terrace Adresse: Kytäjä, Finland Materiale: Concrete

Entreprenør: Helsingin Laudoitus Oy

Tid og sted: 07/2022 | Kytäjä