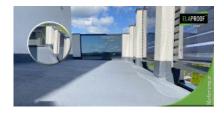

## **Arbeidserklæring**

The outdoor terraces surrounding the detached house and the entrance stairs were sanded and smoothed. After that, the site was primed and the waterproofing was ensured with ElaProof H. The stylish surface of the site was done with ElaProof+SAND Floor Covering. The final touch was given by ELACOAT TopCoat RAL 7024 surface varnish, which matches the color scheme of the object, which ensures easy keeping of the surfaces clean.

## Produkter brukt på destinasjonen

- ElaProof Classic H
- ElaProof Primer
- ElaProof Base Fabric
- ElaProof+SAND Floor Covering
- ELACOAT TOPCOAT RAL