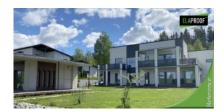

## Coating of the terrace and stairs 90 m<sup>2</sup> | Kytäjä

## **Arbeidserklæring**

The outdoor terraces surrounding the detached house and the entrance stairs were sanded and smoothed. After that, the site was primed and the waterproofing was ensured with ElaProof H. The stylish surface of the site was done with ElaProof+SAND Floor Covering. The final touch was given by ELACOAT TopCoat RAL 7024 surface varnish, which matches the color scheme of the object, which ensures easy keeping of the surfaces clean.