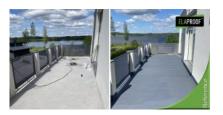

## **Arbeidserklæring**

The outdoor terraces surrounding the detached house and the entrance stairs were sanded and smoothed. After that, the site was primed and the waterproofing was ensured with ElaProof H. The stylish surface of the site was done with ElaProof+SAND Floor Covering. The final touch was given by ELACOAT TopCoat RAL 7024 surface varnish, which matches the color scheme of the object, which ensures easy keeping of the surfaces clean.

## Produkter brukt på destinasjonen

- ElaProof Classic H
- ElaProof Primer
- ElaProof Base Fabric
- ElaProof+SAND Floor Covering
- ELACOAT TOPCOAT RAL