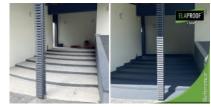

## **Arbeidserklæring**

The outdoor terraces surrounding the detached house and the entrance stairs were sanded and smoothed. After that, the site was primed and the waterproofing was ensured with ElaProof H. The stylish surface of the site was done with ElaProof+SAND Floor Covering. The final touch was given by ELACOAT TopCoat RAL 7024 surface varnish, which matches the color scheme of the object, which ensures easy keeping of the surfaces clean.

## Produkter brukt på destinasjonen

- ElaProof Classic H
- ElaProof Primer
- ElaProof Base Fabric
- ElaProof+SAND Floor Covering
- ELACOAT TOPCOAT RAL